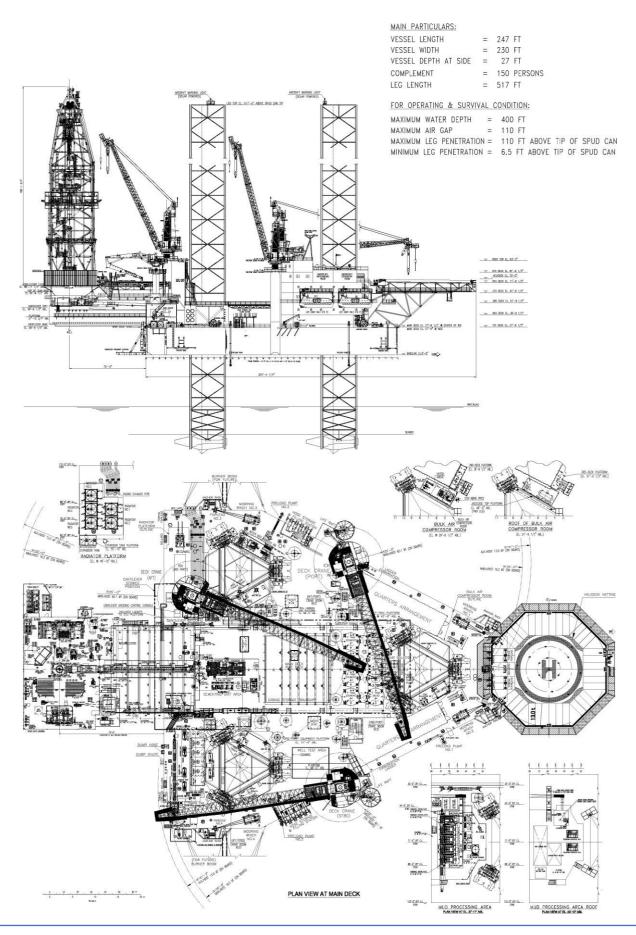

## **High Specification Jackup**

| General De                                                                                                               | escription                            |                                                                                                                                              | Storage Capacities                                                                                                                    |
|--------------------------------------------------------------------------------------------------------------------------|---------------------------------------|----------------------------------------------------------------------------------------------------------------------------------------------|---------------------------------------------------------------------------------------------------------------------------------------|
|                                                                                                                          | Keppel FELS Super B Class Bigfoot     | Fuel Oil                                                                                                                                     | 5,553 bbls                                                                                                                            |
| •                                                                                                                        | Keppel Fels Singapore                 |                                                                                                                                              | 4.650 bbls                                                                                                                            |
|                                                                                                                          | · · · · · · · · · · · · · · · · · · · | Base Oil                                                                                                                                     | 2,015 bbls                                                                                                                            |
| ABS, A1 Self-                                                                                                            |                                       | Brine                                                                                                                                        | 2,180 bbls                                                                                                                            |
|                                                                                                                          |                                       |                                                                                                                                              | 7,100 bbls                                                                                                                            |
| 246ft long x 226ft wide                                                                                                  |                                       | Potable Water                                                                                                                                | 3,280 bbls                                                                                                                            |
| 3 x 517 ft long, triangular trus                                                                                         | s                                     |                                                                                                                                              | (mud + cement) 16,000 cu.ft                                                                                                           |
| 19 ft load line draft                                                                                                    | !                                     | Sack Storage                                                                                                                                 | 5,000 sacks                                                                                                                           |
| 150 persons                                                                                                              |                                       | -                                                                                                                                            | DOD 0 W # 0                                                                                                                           |
| <b>ent</b>                                                                                                               |                                       |                                                                                                                                              | BOP & Well Control Equipment                                                                                                          |
|                                                                                                                          |                                       |                                                                                                                                              | 2 NOVO / NOVT / 2 O// / T 2 O O                                                                                                       |
| th400 ft BOP pth                                                                                                         | ВОР                                   | Rams                                                                                                                                         | 2 x NOV Shaffer NXT 18-3/4" 15,000 psi flanged Double<br>"U" type preventers                                                          |
| ·                                                                                                                        | )00 It                                | BOP Annular                                                                                                                                  | 1 x NOV Shaffer 18 3/4" 10,000 psi annular preventer                                                                                  |
| Drilling Equipment                                                                                                       |                                       | BOP Handling                                                                                                                                 | 4 x J.D Neuhaus BOP handling hoists, each rated 65 st                                                                                 |
| NOV SSBN, 170 ft high, with 40 ft x 40 ft base                                                                           | Diver                                 | ter                                                                                                                                          | Drill-Quip Diverter 49-1/2" rated at 2,000 psi with 1 x 16" flowline, 2 x 16" overboard lines, 1 x 4" deluge line & 1 x 4' fill line. |
| 2,000,000lbs static hook load capacity                                                                                   |                                       |                                                                                                                                              |                                                                                                                                       |
| 75 ft reach aft of transom, 15 ft port & 15 ft                                                                           |                                       |                                                                                                                                              | Mooring Equipment                                                                                                                     |
| NOV SSGD 1000, (4) 1,500 AC motors 1,500 hp each, 2"                                                                     |                                       | Mooring Winches                                                                                                                              | 4 PROUBLE 1 1 1 1 1 1 1 1 1 1 1 1 1 1 1 1 1 1 1                                                                                       |
| drilling line Mool                                                                                                       | Mooi                                  | 4 x BROHL electric driven with a capacity of 2,500 ft of 1-1/2" wire rope. 39.37T pull capacity and 61T brake holding capacity (first layer) |                                                                                                                                       |
| NOV RST-495. 49-1/2" hydraulic rated at 1000st                                                                           | An                                    | chor Lines                                                                                                                                   | 4 x 38mm x 2,500ft IWRC 6 x 36 galvanized wire rope                                                                                   |
| NOV TDX-1000 modular, 1,000st hoisting capacity, with dual AC motors, rated to 91,000 ft-lbs continuous drilling torque. | Ancho                                 | rs                                                                                                                                           | 4 x Delta Flipper anchors rated at 5 MT                                                                                               |
| '                                                                                                                        |                                       |                                                                                                                                              | Cranes                                                                                                                                |
| HRIII Hydraracker, tubular range 3-1/2" to 14" catwalk machine, 14,000 lbs SWL capable of handling up to 30" casing.     | Dec                                   | ck Cranes                                                                                                                                    | 3 x Seatrax S7224 cranes rated at 76st with 130ft booms.                                                                              |
| 3 x NOV 14-P-220 triplex pump rated 2,200 hp, each                                                                       |                                       |                                                                                                                                              | Special Features & Other Information                                                                                                  |
| driven by 2x Baylor AC traction motors. Rated to 7,500 psi                                                               |                                       |                                                                                                                                              |                                                                                                                                       |
| 5 x VSM 300 shale shakers.                                                                                               |                                       | Helideck                                                                                                                                     | Rated for Sikorsky S-61N, S-92 and MI -17 helicopters. CAP 437 8 <sup>th</sup> Edition.                                               |
| Power & Machinery                                                                                                        |                                       | Work Offline (WO)                                                                                                                            | Ability to make-up and break-out drill pipe and casing                                                                                |
| •                                                                                                                        |                                       | . ,                                                                                                                                          | offline. Casing racking capacity in derrick: 3,780ft of 13-                                                                           |
| 5 x Caterpillar C175 engines rated at 2,588 hp at 1200 rpm with (5) KATO Generator rated at 1,833 KW                     | Ce                                    | llar Deck Crane                                                                                                                              | 3/8", 4,860ft of 9-5/8" or 5,940ft of 7".  2 x FORUM Multi-purpose cranes rated 15,000 lbs located                                    |
| 1 x Caterpillar 3516B diesel engine rated 2,549 hp at 1,800 rpm, with KATO Generator at 1,825 KW                         | СТИ                                   | /STU                                                                                                                                         | underneath cantilever Port & Stbd side.  Tensa RS300-60 vertical hydraulic tensioner unit, platform                                   |
| NOV / ABB VFD System.                                                                                                    |                                       |                                                                                                                                              | rated 600 kips, maximum 30" casing. Tensa PT200 secondary tensioner unit, rated 440 kips                                              |
| Jack                                                                                                                     | Jack                                  | ing System                                                                                                                                   | 6 pinions per chord, 3 x chords per leg,1000 kips per pinion.1300 kips per pinion for full preload jacking. RPD monitoring            |
|                                                                                                                          |                                       |                                                                                                                                              |                                                                                                                                       |