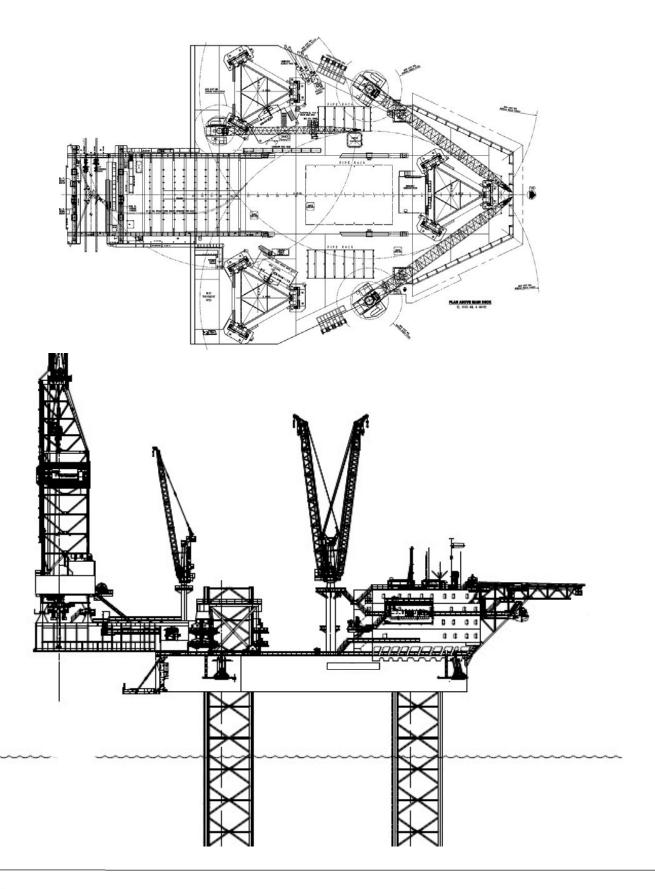

## **High Specification Jackup**

|                         | General Description                                                                                                                                                                          |
|-------------------------|----------------------------------------------------------------------------------------------------------------------------------------------------------------------------------------------|
| Design / Generation     | PPL Pacific Class 400                                                                                                                                                                        |
| Constructing Shipyard   | PPL Shipyard PTE Ltd. , Singapore                                                                                                                                                            |
| Year Entered Service    | Significant Upgrades2019                                                                                                                                                                     |
| Classification          | ABS,A1, Self-Elevating Drilling Unit                                                                                                                                                         |
| Flag                    | .Liberian                                                                                                                                                                                    |
| Overall Dimensions      | 236.5 ft. Long x 224.4 ft. Wide x 27.9 ft deep                                                                                                                                               |
| Legs                    | (3) 532 ft. long, Triangular                                                                                                                                                                 |
| Drafts                  | 19.50 ft at loadline                                                                                                                                                                         |
| Accommodation           | 150 persons                                                                                                                                                                                  |
| Displacement            | 43,839 kips                                                                                                                                                                                  |
| Variable Deck           |                                                                                                                                                                                              |
| Transit Speed           | up to 5 knots, @ 150st bollard pull                                                                                                                                                          |
| Operating Water Depth   |                                                                                                                                                                                              |
| Maximum Drilling Dept   | th                                                                                                                                                                                           |
|                         | Drilling Equipment                                                                                                                                                                           |
|                         | •                                                                                                                                                                                            |
| Derrick                 | Loadmaster Derrick 160 ft. high, with 35 ft. x 35 ft. base                                                                                                                                   |
| Hookload Capacity       | 1,500,000lbs gross nominal capacity                                                                                                                                                          |
| Cantilever/ Drill floor | 75 ft / 15 ft Port & 15 ft Stbd                                                                                                                                                              |
| Drawworks               | Cameron Ultra hoist 750-3000(FA30) Max hook load 1500 kips with 14 lines. 2 x GE AC motors suitable for 1-5/8" drill line                                                                    |
| Rotary Table            | Cameron 49-1/2" table opening, hydraulic drive, rated 750st                                                                                                                                  |
| Top Drive               | Cameron FD35, 750st static/dynamic load rating 1150hp AC motor GE. Max speed 274rpm, Max torque 66,000 ftlbs. Max MU/BO Torque 115,000ft-lbs, (2) IBOP 3 1/6" – 15k                          |
| Tubular Handling        | Cameron JiM 10 T-P-L, 3-1/2" to 9-3/4" OD drill pipe & drill collar Make-up torque 103,300ft-lb Break-out torque 103,300ft-lb Spinning speed 80 rpm (with 5" OD) Spinning torque 3,500ft-lbs |
| Mud Pumps               | (3) Lewco W2214 triplex pumps, each driven by 1150hp (GE AC motor) 7,500 psi rated                                                                                                           |
| Solids Control          | (4) NOV Brandt VSM 300 shale shakers. Mud cleaner installed over one shale shaker.                                                                                                           |
|                         | Power & Machinery                                                                                                                                                                            |
| Main Power              | (5) Caterpillar 3516C-HD diesel engines rated at 2,150hp at 1200rpm each with Kato generator rated to 1,950 KVA                                                                              |
| Emergency Power         | (1) Caterpillar 3508B DITA diesel engine rated at 1,298hp at 1,800rpm with Leroy Somer generator rated to 1020KVA                                                                            |