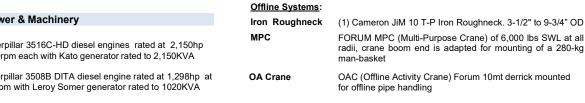

## **High Specification Jackup**

| General Description                                  |                                                                                                                                                                     |  |
|------------------------------------------------------|---------------------------------------------------------------------------------------------------------------------------------------------------------------------|--|
| Design / Generation                                  | PPL Pacific Class 40                                                                                                                                                |  |
| Constructing ShipyardPPL Shipyard PTE Ltd. , Singapo |                                                                                                                                                                     |  |
| Year Entered Service /                               | Significant Upgrades201                                                                                                                                             |  |
| Classification                                       | ABS,A1, Self-Elevating Drilling Uni                                                                                                                                 |  |
| Flag                                                 | Liberia                                                                                                                                                             |  |
| Overall Dimensions                                   | 236.5 ft.long x 224.4 ft.wide x 27.9 ft deep                                                                                                                        |  |
| Legs                                                 | (3) 532 ft. long, Triangula                                                                                                                                         |  |
| Drafts                                               | 19.50 ft at loadline                                                                                                                                                |  |
| Accommodation                                        | 150 person                                                                                                                                                          |  |
| Displacement                                         | 43,854 kip                                                                                                                                                          |  |
| Variable Deck                                        |                                                                                                                                                                     |  |
| Transit Speed                                        | up to 4 knots, @ 150st bollard pul                                                                                                                                  |  |
| Operating Water Depth                                |                                                                                                                                                                     |  |
| Maximum Drilling Dept                                | th                                                                                                                                                                  |  |
| Drilling Equipment                                   |                                                                                                                                                                     |  |
| Derrick                                              | Loadmaster Derrick 160 ft. high, with 35 ft. x 35 ft. base                                                                                                          |  |
| Hookload Capacity                                    | 1,500,000lbs gross nominal capacity                                                                                                                                 |  |
| Cantilever/ Drill floor                              | 75 ft / 15 ft Port & Stbd                                                                                                                                           |  |
| Drawworks                                            | Cameron Ultrahoist 750-3000(FA30) Max hook load 750st with 14 lines. 2 x GE AC motors suitable for 1-5/8" drill line                                                |  |
| Rotary Table                                         | Cameron 49-1/2" table opening, hydraulic drive, rated 750s                                                                                                          |  |
| Top Drive                                            | Cameron FD35, 750st static/dynamic load rating 1150hp At motor GE. Max speed 274rpm, Max torque 66,000 ftlbs. Max MU/BO torque 115,000ft-lbs, (2) IBOP 3 1/6" – 15k |  |
| Tubular Handling                                     | Cameron JiM 10 T-P-L, 3-1/2" to 9-3/4" OD drill pipe & dri collar Make-up torque 103,300ft-lb Break-out torque 103,300ft-lb Spinning speed 0-80 rpm (with 5" OD     |  |
|                                                      | Spinning torque 3,500ft-lbs                                                                                                                                         |  |
| Mud Pumps                                            | (3) Lewco W2214 triplex pumps, each driven by 1150 hp (GE AC motor) 7,500 psi rated                                                                                 |  |
| Solids Control                                       | (4) NOV Brandt VSM 300 shaleshakers. Mud cleaner installed over one shale shaker.                                                                                   |  |
| Power & Machinery                                    |                                                                                                                                                                     |  |
| Main Power                                           | (5) Caterpillar 3516C-HD diesel engines rated at 2,150hp at 1200rpm each with Kato generator rated to 2,150KVA                                                      |  |
| Emergency Power                                      | (1) Caterpillar 3508B DITA diesel engine rated at 1,298hp a 1,800rpm with Leroy Somer generator rated to 1020KVA                                                    |  |