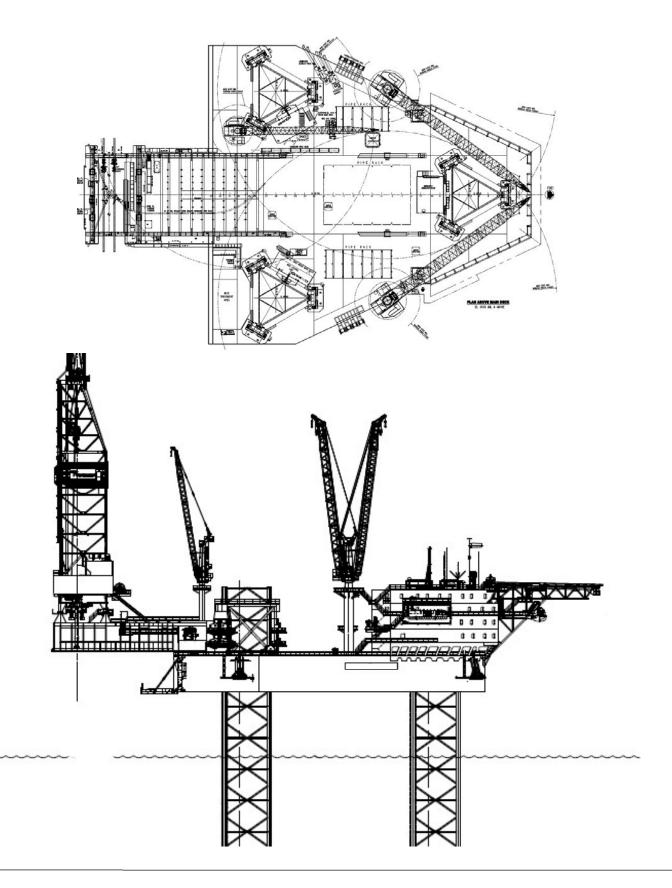

## **High Specification Jackup**

| General Description                                  |                                                                                                                                                                     |  |
|------------------------------------------------------|---------------------------------------------------------------------------------------------------------------------------------------------------------------------|--|
| Design / Generation                                  | PPL Pacific Class 40                                                                                                                                                |  |
| Constructing ShipyardPPL Shipyard PTE Ltd. , Singapo |                                                                                                                                                                     |  |
| Year Entered Service /                               | Significant Upgrades201                                                                                                                                             |  |
| Classification                                       | ABS,A1, Self-Elevating Drilling Uni                                                                                                                                 |  |
| Flag                                                 | Liberia                                                                                                                                                             |  |
| Overall Dimensions                                   | 236.5 ft.long x 224.4 ft.wide x 27.9 ft deep                                                                                                                        |  |
| Legs                                                 | (3) 532 ft. long, Triangula                                                                                                                                         |  |
| Drafts                                               | 19.50 ft at loadline                                                                                                                                                |  |
| Accommodation                                        | 150 person                                                                                                                                                          |  |
| Displacement                                         | 43,854 kip                                                                                                                                                          |  |
| Variable Deck                                        |                                                                                                                                                                     |  |
| Transit Speed                                        | up to 4 knots, @ 150st bollard pul                                                                                                                                  |  |
| Operating Water Depth                                |                                                                                                                                                                     |  |
| Maximum Drilling Dept                                | th                                                                                                                                                                  |  |
| Drilling Equipment                                   |                                                                                                                                                                     |  |
| Derrick                                              | Loadmaster Derrick 160 ft. high, with 35 ft. x 35 ft. base                                                                                                          |  |
| Hookload Capacity                                    | 1,500,000lbs gross nominal capacity                                                                                                                                 |  |
| Cantilever/ Drill floor                              | 75 ft / 15 ft Port & Stbd                                                                                                                                           |  |
| Drawworks                                            | Cameron Ultrahoist 750-3000(FA30) Max hook load 750st with 14 lines. 2 x GE AC motors suitable for 1-5/8" drill line                                                |  |
| Rotary Table                                         | Cameron 49-1/2" table opening, hydraulic drive, rated 750s                                                                                                          |  |
| Top Drive                                            | Cameron FD35, 750st static/dynamic load rating 1150hp At motor GE. Max speed 274rpm, Max torque 66,000 ftlbs. Max MU/BO torque 115,000ft-lbs, (2) IBOP 3 1/6" – 15k |  |
| Tubular Handling                                     | Cameron JiM 10 T-P-L, 3-1/2" to 9-3/4" OD drill pipe & dri collar Make-up torque 103,300ft-lb Break-out torque 103,300ft-lb Spinning speed 0-80 rpm (with 5" OD     |  |
|                                                      | Spinning torque 3,500ft-lbs                                                                                                                                         |  |
| Mud Pumps                                            | (3) Lewco W2214 triplex pumps, each driven by 1150 hp (GE AC motor) 7,500 psi rated                                                                                 |  |
| Solids Control                                       | (4) NOV Brandt VSM 300 shaleshakers. Mud cleaner installed over one shale shaker.                                                                                   |  |
| Power & Machinery                                    |                                                                                                                                                                     |  |
| Main Power                                           | (5) Caterpillar 3516C-HD diesel engines rated at 2,150hp at 1200rpm each with Kato generator rated to 2,150KVA                                                      |  |
| Emergency Power                                      | (1) Caterpillar 3508B DITA diesel engine rated at 1,298hp a 1,800rpm with Leroy Somer generator rated to 1020KVA                                                    |  |

| Storage Capacities                   |                                                                                                                               |  |
|--------------------------------------|-------------------------------------------------------------------------------------------------------------------------------|--|
| Fuel Oil                             |                                                                                                                               |  |
| Liquid Mud                           | 4,175 bbls                                                                                                                    |  |
| Base Oil                             |                                                                                                                               |  |
| Brine                                |                                                                                                                               |  |
| Drill Water                          | 21,748 bbls                                                                                                                   |  |
| Potable Water                        | 3,543 bbls                                                                                                                    |  |
| Bulk Material                        | (mud + cement) 11,653 cu-ft                                                                                                   |  |
| Sack Storage                         | 5,000 sacks                                                                                                                   |  |
| BOP & Well Control Equipment         |                                                                                                                               |  |
| BOP Rams                             | (2) Cameron double rams 18-3/4" 15k psi BOP                                                                                   |  |
| BOP Annular                          | (1) Cameron 18-3/4" 10,000psi annular preventer                                                                               |  |
| BOP Handling                         | (2) J D Neuhaus EH-75 BOP main hoists, rated 75mt each                                                                        |  |
| Diverter                             | Vetco KFDJ 500, 49-1/2" diverter rated to 500psi with (1)16" flow line, (2) 12" overboard, (1) 6" deluge and (1) 3" fill line |  |
| Mooring Equipment                    |                                                                                                                               |  |
| Mooring Winches                      | (4) Mentrade electric winches rated at 31.75 st capacity 100 st brake holding                                                 |  |
| Anchor Lines                         | (4) 3000ft x 1-1/2" galvanized wire rope                                                                                      |  |
| Anchors                              | (4) Flipper Delta anchor                                                                                                      |  |
| Cranes                               |                                                                                                                               |  |
| Cranes                               | (3) Favello Favco cranes, 55.1st capacity,120ft boom                                                                          |  |
| Special Features & Other Information |                                                                                                                               |  |
|                                      |                                                                                                                               |  |
| СТИ                                  | TSC 225mt Vertical Load and 25mt Lateral Load - hydraulic driven @ 4.66 m and 10.66 m from AFT transom                        |  |