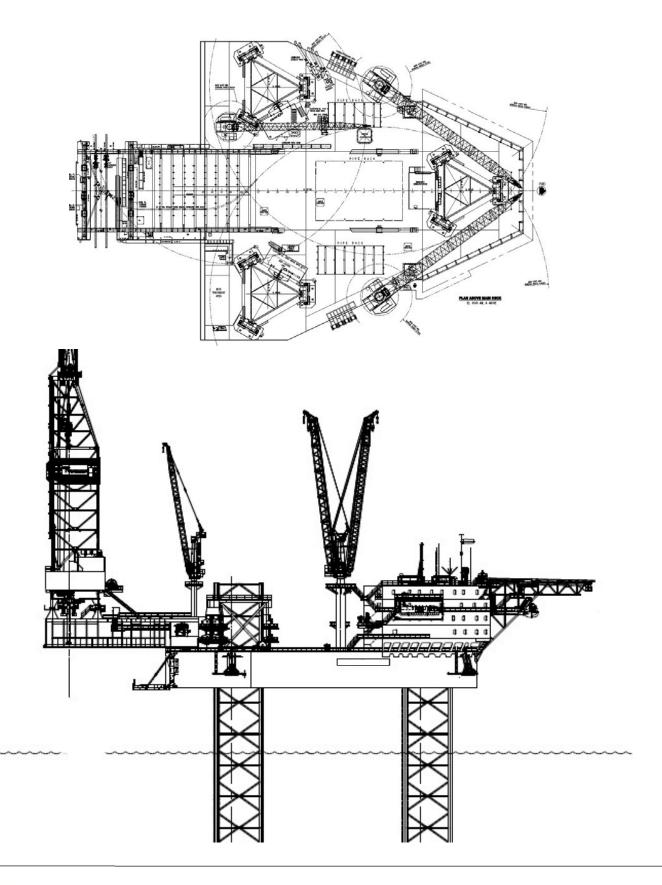

## **High Specification Jackup**

|                         | High Speci                                                                                                                                                          |
|-------------------------|---------------------------------------------------------------------------------------------------------------------------------------------------------------------|
|                         | General Description                                                                                                                                                 |
| Design / Generation     | PPL Pacific Class 400                                                                                                                                               |
| Constructing Shipyard   | IPPL Shipyard PTE Ltd. , Singapore                                                                                                                                  |
| Year Entered Service /  | Significant Upgrades2018                                                                                                                                            |
| Classification          | ABS,A1, Self-Elevating Drilling Unit                                                                                                                                |
| Flag                    | Liberia                                                                                                                                                             |
| Overall Dimensions      | 236.5 ft.long x 224.4 ft.wide x 27.9 ft deep                                                                                                                        |
| Legs                    | (3) 532 ft. long, Triangular                                                                                                                                        |
| Drafts                  | 19.50 ft at loadline                                                                                                                                                |
| Accommodation           | 150 persons                                                                                                                                                         |
| Displacement            | 43,845 kips                                                                                                                                                         |
| Variable Deck           |                                                                                                                                                                     |
| Transit Speed           | up to 4 knots, @ 150st bollard pull                                                                                                                                 |
| Operating Water Depth   | 1                                                                                                                                                                   |
| Maximum Drilling Dept   | th                                                                                                                                                                  |
|                         | Drilling Equipment                                                                                                                                                  |
| Derrick                 | Loadmaster Derrick 160 ft. high, with 35 ft. x 35 ft. base                                                                                                          |
| Hookload Capacity       | 1,500,000lbs gross nominal capacity                                                                                                                                 |
| Cantilever/ Drill floor | 75 ft / 15 ft Port & Stbd                                                                                                                                           |
| Drawworks               | Cameron Ultrahoist 750-3000(FA30) Max hook load 750st with 14 lines. 2 x GE AC motors suitable for 1-5/8" drill line                                                |
| Rotary Table            | Cameron 49-1/2" table opening, hydraulic drive, rated 750st                                                                                                         |
| Top Drive               | Cameron FD35, 750st static/dynamic load rating 1150hp AC motor GE. Max speed 274rpm, Max torque 66,000 ftlbs. Max MU/BO torque 115,000ft-lbs, (2) IBOP 3 1/6" – 15k |
| Tubular Handling        | Cameron JiM 10 T-P-L, 3-1/2" to 9-3/4" OD drill pipe & dril collar Make-up torque 103,300ft-lb Break-out torque 103,300ft-lb Spinning speed 0-80 rpm (with 5" OD    |
|                         | Spinning torque 3,500ft-lbs                                                                                                                                         |
| Mud Pumps               | (3) Lewco W2214 triplex pumps, each driven by 1150hp (GEAC motor) 7,500 psi rated                                                                                   |
| Solids Control          | (4) NOV Brandt VSM 300 shaleshakers. Mud cleaner installed over one shale shaker.                                                                                   |
|                         | Power & Machinery                                                                                                                                                   |
| Main Power              | (5) Caterpillar 3516C-HD diesel engines rated at 2,150hp                                                                                                            |