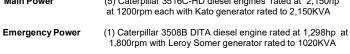

## **High Specification Jackup**

|                         | High Speci                                                                                                                                                          |
|-------------------------|---------------------------------------------------------------------------------------------------------------------------------------------------------------------|
|                         | General Description                                                                                                                                                 |
| Design / Generation     | PPL Pacific Class 400                                                                                                                                               |
| Constructing Shipyard   | IPPL Shipyard PTE Ltd. , Singapore                                                                                                                                  |
| Year Entered Service /  | Significant Upgrades2018                                                                                                                                            |
| Classification          | ABS,A1, Self-Elevating Drilling Unit                                                                                                                                |
| Flag                    | Liberia                                                                                                                                                             |
| Overall Dimensions      | 236.5 ft.long x 224.4 ft.wide x 27.9 ft deep                                                                                                                        |
| Legs                    | (3) 532 ft. long, Triangular                                                                                                                                        |
| Drafts                  | 19.50 ft at loadline                                                                                                                                                |
| Accommodation           | 150 persons                                                                                                                                                         |
| Displacement            | 43,845 kips                                                                                                                                                         |
| Variable Deck           |                                                                                                                                                                     |
| Transit Speed           | up to 4 knots, @ 150st bollard pull                                                                                                                                 |
| Operating Water Depth   | 1                                                                                                                                                                   |
| Maximum Drilling Dept   | th                                                                                                                                                                  |
|                         | Drilling Equipment                                                                                                                                                  |
| Derrick                 | Loadmaster Derrick 160 ft. high, with 35 ft. x 35 ft. base                                                                                                          |
| Hookload Capacity       | 1,500,000lbs gross nominal capacity                                                                                                                                 |
| Cantilever/ Drill floor | 75 ft / 15 ft Port & Stbd                                                                                                                                           |
| Drawworks               | Cameron Ultrahoist 750-3000(FA30) Max hook load 750st with 14 lines. 2 x GE AC motors suitable for 1-5/8" drill line                                                |
| Rotary Table            | Cameron 49-1/2" table opening, hydraulic drive, rated 750st                                                                                                         |
| Top Drive               | Cameron FD35, 750st static/dynamic load rating 1150hp AC motor GE. Max speed 274rpm, Max torque 66,000 ftlbs. Max MU/BO torque 115,000ft-lbs, (2) IBOP 3 1/6" – 15k |
| Tubular Handling        | Cameron JiM 10 T-P-L, 3-1/2" to 9-3/4" OD drill pipe & dril collar Make-up torque 103,300ft-lb Break-out torque 103,300ft-lb Spinning speed 0-80 rpm (with 5" OD    |
|                         | Spinning torque 3,500ft-lbs                                                                                                                                         |
| Mud Pumps               | (3) Lewco W2214 triplex pumps, each driven by 1150hp (GEAC motor) 7,500 psi rated                                                                                   |
| Solids Control          | (4) NOV Brandt VSM 300 shaleshakers. Mud cleaner installed over one shale shaker.                                                                                   |
|                         | Power & Machinery                                                                                                                                                   |
| Main Power              | (5) Caterpillar 3516C-HD diesel engines rated at 2,150hp                                                                                                            |